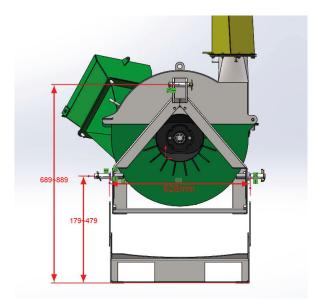

### Technical Specifications VICTORY BX-52 WOOD SCHREDDER

| DATA                                                               | BX-52                            |
|--------------------------------------------------------------------|----------------------------------|
| Dimensions (HxWxD)                                                 | 185 x 138 x 148 cm               |
| Total weight                                                       | 205 kg                           |
| 3-point hitch                                                      | CAT I (including CAT 2 bushings) |
| Max. PTO shaft RPM                                                 | 540/1000 U/min 1 3/8°6Z          |
| Length of PTO shaft                                                | 700 mm                           |
| PTO security                                                       | shear bolt                       |
| Drive system                                                       | direct drive                     |
| Tractor engine power recommended Power needed for max. performance | 18-50 HP / 13-37 kw<br>30-40 HP  |
| Rotor diameter                                                     | 59 cm                            |
| Rotor width                                                        | 16 mm + winglets                 |
| Rotor weight                                                       | 35 kg                            |
| Number of knifes                                                   | 4 + 1                            |
| Rotor knife size                                                   | 21 x 6 x 0,9 cm                  |
| Counter knife adjusting area                                       | 0 - 5 mm                         |
| Hopper opening                                                     | 53 × 53 cm                       |
| Chipper housing opening                                            | 14 x 28 cm                       |
| Distance lower edge of input funnel to ground                      | 100 cm                           |
| Recommended diameter of shredding material                         | < 10 cm                          |
| Size of shredded material                                          | 1 – 3 cm                         |
| Feeding system                                                     | self feeding                     |
| Discharge height                                                   | 185 cm                           |
| Turnable output chute                                              | 230*                             |
| Rotor housing strength                                             | 6 mm                             |
| Painting                                                           | powder coated                    |
| Transport rack (LxWxH)                                             | 110 x 90 x 85 cm                 |