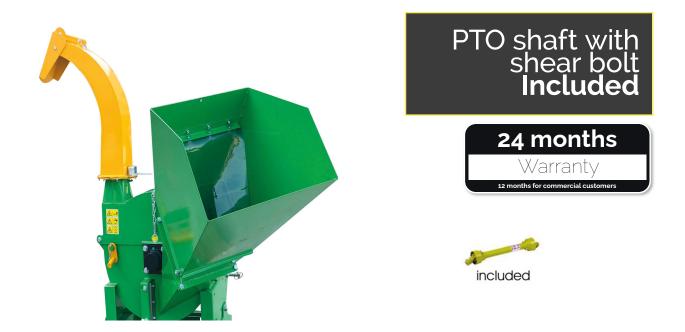

### Technical Specifications VICTORY BX-52 WOOD SCHREDDER

| DATA                                                               | BX-52                            |
|--------------------------------------------------------------------|----------------------------------|
| Dimensions (HxWxD)                                                 | 185 x 138 x 148 cm               |
| Total weight                                                       | 205 kg                           |
| 3-point hitch                                                      | CAT I (including CAT 2 bushings) |
| Max. PTO shaft RPM                                                 | 540/1000 U/min 1 3/8°6Z          |
| Length of PTO shaft                                                | 700 mm                           |
| PTO security                                                       | shear bolt                       |
| Drive system                                                       | direct drive                     |
| Tractor engine power recommended Power needed for max. performance | 18-50 HP / 13-37 kw<br>30-40 HP  |
| Rotor diameter                                                     | 59 cm                            |
| Rotor width                                                        | 16 mm + winglets                 |
| Rotor weight                                                       | 35 kg                            |
| Number of knifes                                                   | 4 + 1                            |
| Rotor knife size                                                   | 21 x 6 x 0,9 cm                  |
| Counter knife adjusting area                                       | 0 - 5 mm                         |
| Hopper opening                                                     | 53 × 53 cm                       |
| Chipper housing opening                                            | 14 x 28 cm                       |
| Distance lower edge of input funnel to ground                      | 100 cm                           |
| Recommended diameter of shredding material                         | < 10 cm                          |
| Size of shredded material                                          | 1 – 3 cm                         |
| Feeding system                                                     | self feeding                     |
| Discharge height                                                   | 185 cm                           |
| Turnable output chute                                              | 230*                             |
| Rotor housing strength                                             | 6 mm                             |
| Painting                                                           | powder coated                    |
| Transport rack (LxWxH)                                             | 110 x 90 x 85 cm                 |