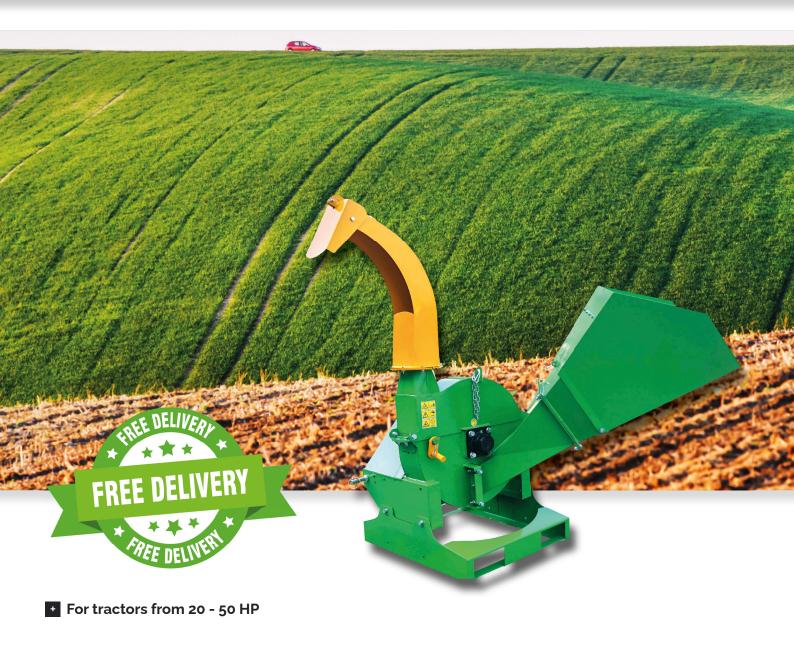

## VICTORY BX-52 WOOD SHREDDER

For Tractors With CAT I. 3-Point-Hitch





# VICTORY BX-52 WOOD SHREDDER

Heavy duty wood shredder with self feeding system for professional and fast wood processing up to 15 cm in diameter.



### € from 1.098

CE

The Victory BX-52 wood shredder complies with all safety regulations and is CE tested following the 2006/42/EC machine directive

### Tractor wood shredder wood chipper system

#### Shredder for tractors with 20 hp to 50 hp with CAT I. 3-point hitch





### Technical Specifications VICTORY BX-52 WOOD SCHREDDER

| DATA                                                               | BX-52                            |
|--------------------------------------------------------------------|----------------------------------|
| Dimensions (HxWxD)                                                 | 185 x 138 x 148 cm