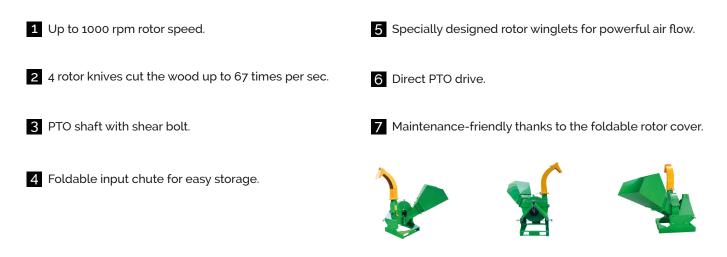

### Technical Specifications VICTORY BX-52 WOOD SCHREDDER

| DATA                                                               | BX-52                            |
|--------------------------------------------------------------------|----------------------------------|
| Dimensions (HxWxD)                                                 | 185 x 138 x 148 cm               |
| Total weight                                                       | 205 kg                           |
| 3-point hitch                                                      | CAT I (including CAT 2 bushings) |
| Max. PTO shaft RPM                                                 | 540/1000 U/min 1 3/8°6Z          |
| Length of PTO shaft                                                | 700 mm                           |
| PTO security                                                       | shear bolt                       |
| Drive system                                                       | direct drive                     |
| Tractor engine power recommended Power needed for max. performance | 18-50 HP / 13-37 kw<br>30-40 HP  |
| Rotor diameter                                                     | 59 cm                            |
| Rotor width                                                        | 16 mm + winglets                 |
| Rotor weight                                                       | 35 kg                            |
| Number of knifes                                                   | 4 + 1                            |
| Rotor knife size                                                   | 21 x 6 x 0,9 cm                  |
| Counter knife adjusting area                                       | 0 - 5 mm                         |
| Hopper opening                                                     | 53 × 53 cm                       |
| Chipper housing opening                                            | 14 x 28 cm                       |
| Distance lower edge of input funnel to ground                      | 100 cm                           |
| Recommended diameter of shredding material                         | < 10 cm                          |
| Size of shredded material                                          | 1 – 3 cm                         |
| Feeding system                                                     | self feeding                     |
| Discharge height                                                   | 185 cm                           |
| Turnable output chute                                              | 230*                             |
| Rotor housing strength                                             | 6 mm                             |
| Painting                                                           | powder coated                    |
| Transport rack (LxWxH)                                             | 110 x 90 x 85 cm                 |